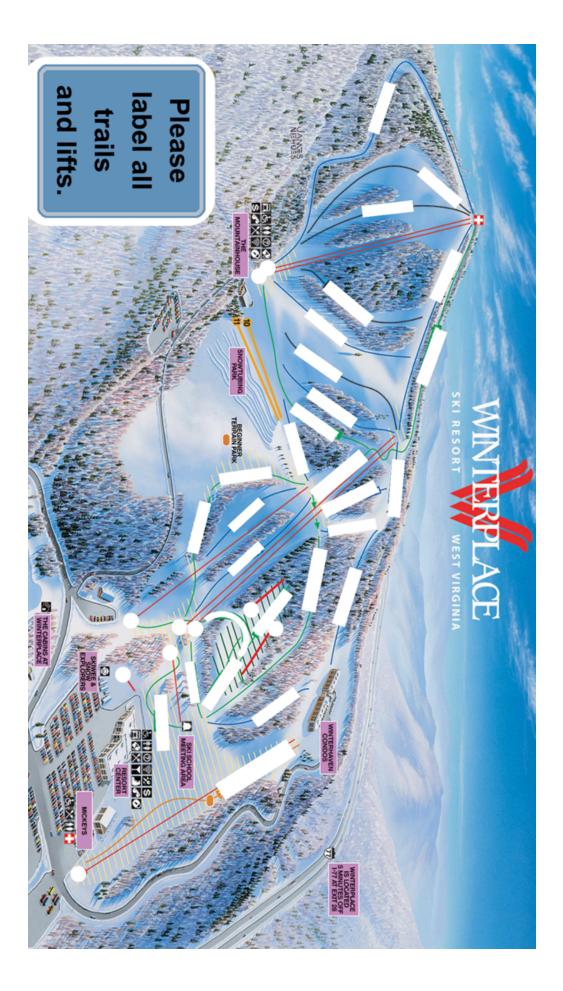

# Winterplace Instructor Training

The following must be completed and turned in before you may begin snow training.

All information can be found on the PSIA/AASI Website at www.thesnowpros.org

Complete and turn in the map of Winterplace.